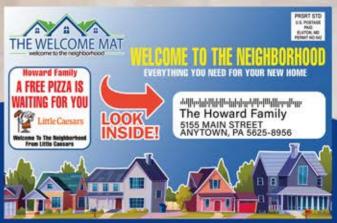

# What's Included:

🥝 2 Mailers Each Month to all new movers each month on the 15th and 30th we mail our attention grabbing envelope to new movers in your zone

Professionaly Designed Insert our designers will custom design your full color double side insert and provide extras for a minum cost

#### Trackable QR code

want to offer an addition promotion ? Our tracking system can give you real time results of customers who have used this special offer

#### **Personalized Letter to New Mover**

each envelope will contain a personalized letter that welcomes them to the neighborhood and provides important information and phone numbers